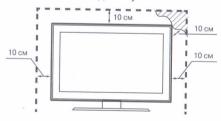

## Вибір простору для безпечного встановлення

Дотримуйтесь необхідну відстань між пристроєм та іншими об'єктами (наприклад, стінами) для забезпечення достатньої вентиляції.

Недотримання цього правила може призвести до займання або поломки пристрою через надмірне нагрівання.