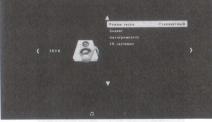

### 5. УСТАНОВКИ

За допомогою кнопок [ <> ] оберіть даний пункт меню.

За допомогою кнопок [▼▲] виберіть потрібний параметр меню загальних налаштувань.

Натисніть кнопку ОК для підтвердження вибору. Натискайте кнопки [◀▶] для налаштування обраного параметра.

Меню установок виглядає наступним чи-HOM:

## Пункти меню:

- Мова. встановлення мови меню
- 2. Відновлення стандартних налаштувань. Всі налаштування зроблені користувачем повернуться до заводських значенням, так само будуть видалені всі найдені телевізійні канали.
- Блакитний екран. Для включення фо-3. нового екрану синього кольору під час отсут-ствия сигналу оберіть параметр Увімк.
- 4. Прозорість меню. Регулювання прозорості екранного меню
- 5. Мова телетексту