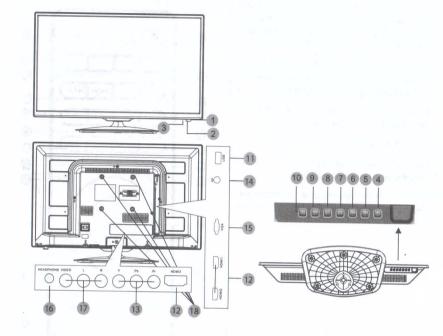

## ІНСТРУКЦІЯ З ЕКСПЛУАТАЦІЇ

ПАНЕЛЬ УПРАВЛІННЯ І РОЗ'ЄМИ ТЕЛЕВІЗОРА

8.

- ІЧ-датчик системи дистанційного керування.
- 2. Індикатор режиму очікування.
- Вимикач живлення: Відключення основного живлення телевізора.
- Клавіша Ф: Робочий режим / режим очікування.
- Клавіша СН+: Перехід на наступний канал. У режимі меню використовуйте цю кнопку як стрілку вгору ПДУ.
- Клавіша СН-: Перехід на попередній канал. У режимі меню використовуйте цю кнопку як стрілку вниз ПДУ.
- Клавіша VOL+: Збільшення рівня гучності. У режимі меню використовуйте цю кнопку для переходу до наступного пункту меню або для збільшення параметра настройки.

- Клавіша VOL-: Зменшення рівня гучності. У режимі меню використовуйте цю кнопку для переходу до попереднього пункту меню або для зменшення параметра настройки.
- Клавіша МЕНU: Виклик основного меню.
- Клавіша Вибір джерела сигналу.
   У режимі меню використовується для підтвердження вибору.
- 11. Вхід USB: Підключення зовнішніх USB пристроїв, наприклад для обробки файлів форматів MP3 і JPEG, а також для використання функції Time Shift (зрушення за часом) і функції запису (докладний опис даних функцій см. у відповідному розділі інструкції з експлуатації).
- 12. **НDMI вхід:** Мультимедійний інтерфейс високої чіткості.

- 13. Компонентний вхід: Роз'єм для підключення різних джерел відеосигналу. Компонентні роз'єми зовнішніх пристроїв мають іноді маркування Ү, ВҮ, RY або Ү, РЬ, Рг.
- 14. Вхід RF: Роз'єм для підключення антенного кабелю (сигнал ефірній антенни або кабельного телебачення).
- Вхід VGA: Роз'єм для підключення до джерелами сигналів VGA.
- 16. 3,5 мм аудіовихід.
- Композитний відеовхід і стереофонічний аудіовхід.
- Отвори для кріплення настінного кронштейна: Тільки для настінного кріплення.