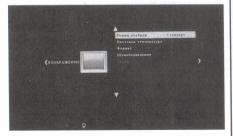

## 2. НАЛАШТУВАННЯ ЗОБРАЖЕННЯ

За допомогою кнопок [ <> ] оберіть даний пункт меню.

За допомогою кнопок [ Т ] виберіть необхідний параметр меню налаштування зображення. Натисніть кнопку ОК для підтвердження вибору. натискайте кнопки [◀▶] для налаштування обраного параметра.

Меню настройки зображення виглядає на-СТУПНИМ ЧИНОМ:

#### Пункти меню:

- 1. Режим зображення. Налаштування параметрів зображення.
  - Примітка:

4.

- Налаштування параметру Відтінок доступна тільки для системи NTSC.
- 2. Колірна температура. Вибір колірного відтінку зображення.
- Формат зображення. встановлення 3. співвідношення сторін зображення.
  - Шумоподавление. включення режиму шумозаглушення.
- 5. Налаштування екрану в режимі РС. Ви можете налаштувати горизонтальне, вертикальне положення, розмір екрану.