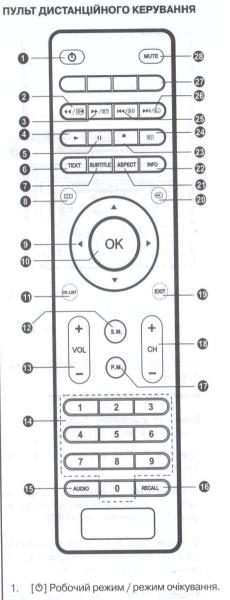

## n Karkat katur. Basan osimoris ana

עריים שעשיים - 1933 לאליה באייניים לא לא יישיים איי אין מכיר זיאר אישייות שאורקטיים לאנעקאיים וויכר ברער איינים אונגראנויי א אונילעקק

State and the state of the s

 [◄◀/] Перемотування файлу назад при перегляді записів на USB-носії / Відображенням підсторінки телетексту.

## ІНСТРУКЦІЯ З ЕКСПЛУАТАЦІЇ

- [▶/] Перемотування файлу вперед при перегляді записів на USB-носії / Відображення «прихованих» сторінок телетексту.
- [▶] Відтворення файлу при перегляді записів на USB-носії.
- [II] Кнопка тимчасового призупинення відтворення при перегляді записів на USB-носії.
- **ТЕХТ** Включення / вимикання режиму телетексту
- 7. **SUBTITLE** Включення / вимикання субтитрів.
- 8. [Ш] Включення головного МЕНЮ / повернення на крок в режимі меню.
- 9. [ **♦ ▲ ▼**] Клавіші переміщення курсору.
- ОК Включення обраної функції або режиму.
- 11. **CH.LIST** Кнопка виведення на екран списку каналів.
- 12. S.M Клавіша вибору режиму звуку.
- 13. VOL +/- Збільшення / зменшення рівня гучності.
- 14. 0...9 Вибір номера програми.
- AUDIO Включення відображення системи звукового супроводу.
- 16. **RECALL** Перемикання на попередню програму.
- 17. Р.М Кнопка вибору режиму зображення.
- 18. СН+/- Перемикання каналів.
- 19. **ЕХІТ** Вихід із меню / повернення на крок в режимі MEDIA.
- 20. [] Вибір джерела сигналу.
- 21. АЗРЕСТ Кнопка вибору формату зображення.
- 22. **ІNFO** Включення / вимикання на екрані інформації про прийнятому сигналі.
- 23. [I] Перемикання на USB-носій / Зупинка відтворення в режимах MEDIA.
- 24. [[]] Виклик сторінки індексів телетексту.
- 25. [₩4/≡] Прокручування назад при

перегляді записів на USB-носії / Утримання сторінки телетексту.

- [▶▶]/(≡)] Перехід до наступного файлу при перегляді записів на USB-носії / Вивід на екран списку каналів в режимі телетекст.
- Красная кнопка. Видалення в меню редагування / Виклик сторінки телетексту.

Зеленая кнопка. Перейменування в меню редагування / Виклик сторінки телетексту.

Желтая кнопка. Переміщення в меню редагування / Виклик сторінки телетексту.

Синяя кнопка. Встановлення приховування в меню редагування / Виклик сторінки телетексту.

28. МИТЕ Вимкнення / включення звуку.