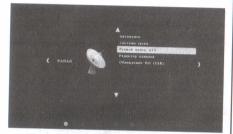

### 6. НАЛАШТУВАННЯ ЦИФРОВОГО

мультимедійний програвач Перш, ніж робити які-небудь налаштування в даному пункті меню, переконайтеся, що USB-флеш носій підключений до відповідного роз'єму телевізора. Натисніть на кнопку [⊕] (20) на пульті ДУ. На екрані з'явиться таке меню:

## Виберіть режим USB.

Підтвердіть вхід у меню медіаплеєра, натиснувши кнопку ОК.

За допомогою кнопок [4] виберіть потрібний Вам для відтворення тип файлу:

- Відтворення файлів зображень
- Відтворення музичних файлів
- Відтворення відеофайлів
- Відтворення текстових файлів