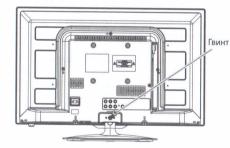

- Въверніте гвинт і акуратно демонтуйте підставку.
- Зіставте інсталяційний настінний кронштейн з отворами на задній кришці телевізора і закріпіть його чотирма гвинтами, які додаються до кронштейну (кронштейн не входить в комплект поставки).

Отвори для настінного кріплення