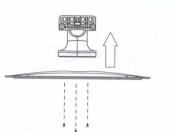

## Монтаж підставки ЖК-телевізора

- 1. Помістіть телевізор на м'яке покривало екраном вниз.
- Зберіть підставку використовуючи гвинти з комплекту

 Прикріпіть підставку до телевізора за допомогою гвинта

Примітка:

Використовуйте гвинти з комплекту поставки.