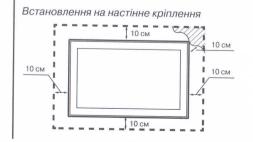

### Установка ТВ на стіну

Перед тим як монтувати телевізор на вертикальну поверхню (стіну), необхідно демонтувати підставку. Покладіть телевізор зкраном вниз на стіл, попередньо підклавши під нього будь-який м'який матеріал.

- Въверніте гвинт і акуратно демонтуйте підставку.
- Зіставте інсталяційний настінний кронштейн з отворами на задній кришці телевізора і закріпіть його чотирма гвинтами, які додаються до кронштейну (кронштейн не входить в комплект поставки).