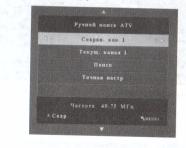

### Пункти меню:

- Автопошук. При виборі цього пункту телевізор почне автоматичний пошук сигналів всіх телевізійних станцій.
- Система звуку. встановлення системи звуку прийнятого телевізійного сигналу.
- Ручний пошук АТV. Пошук, настройка і збереження телевізійних каналів у ручному режимі.
  - Підменю ручного налаштування каналів виглядає наступним чином:

## Примітка:

Натисніть червону кнопку телетексту на пульті ДУ для збереження каналу в пам'яті після ручного налаштування.