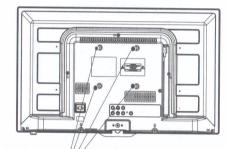

## ІНСТРУКЦІЯ З ЕКСПЛУАТАЦІЇ

ПАНЕЛЬ УПРАВЛІННЯ І РОЗ'ЄМИ ТЕЛЕВІЗОРА

8.

- ІЧ-датчик системи дистанційного керування.
- 2. Індикатор режиму очікування.
- Вимикач живлення: Відключення основного живлення телевізора.
- Клавіша Ф: Робочий режим / режим очікування.
- Клавіша СН+: Перехід на наступний канал. У режимі меню використовуйте цю кнопку як стрілку вгору ПДУ.
- Клавіша СН-: Перехід на попередній канал. У режимі меню використовуйте цю кнопку як стрілку вниз ПДУ.
- Клавіша VOL+: Збільшення рівня гучності. У режимі меню використовуйте цю кнопку для переходу до наступного пункту меню або для збільшення параметра настройки.

- Клавіша VOL-: Зменшення рівня гучності. У режимі меню використовуйте цю кнопку для переходу до попереднього пункту меню або для зменшення параметра настройки.
- Клавіша МЕНU: Виклик основного меню.
- Клавіша Вибір джерела сигналу.
   У режимі меню використовується для підтвердження вибору.
- 11. Вхід USB: Підключення зовнішніх USB пристроїв, наприклад для обробки файлів форматів MP3 і JPEG, а також для використання функції Time Shift (зрушення за часом) і функції запису (докладний опис даних функцій см. у відповідному розділі інструкції з експлуатації).
- 12. **НDMI вхід:** Мультимедійний інтерфейс високої чіткості.

- 13. Компонентний вхід: Роз'єм для підключення різних джерел відеосигналу. Компонентні роз'єми зовнішніх пристроїв мають іноді маркування Ү, ВҮ, RY або Ү, РЬ, Рг.
- 14. Вхід RF: Роз'єм для підключення антенного кабелю (сигнал ефірній антенни або кабельного телебачення).
- Вхід VGA: Роз'єм для підключення до джерелами сигналів VGA.
- 16. 3,5 мм аудіовихід.
- Композитний відеовхід і стереофонічний аудіовхід.
- Отвори для кріплення настінного кронштейна: Тільки для настінного кріплення.