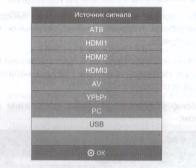

## УВАГА!

Підключення зовнішніх пристроїв проводите тільки при вимкненому телевізорі і зовнішньому подключаемом пристрої.

Режими роботи із зовнішніми джерелами

Після підключення зовнішнього пристрою до телевізору, потрібно включити режими роботи із зовнішніми джерелами:

- Кнопкою включити меню Вхідний сигнал, а потім кнопками ▲▼ оберіть необхідне джерело сигналу, підтвердивши вибір натисканням кнопки ОК.
- Режими ТВ відповідають підключенню до антенного входу RF (стор. 11, поз. 17).
- Режим USB використовується при підключенні зовнішніх USB-носіїв до входу USB (стор. 11, поз. 11).
- Режим YPbPr використовується при підключенні зовнішніх пристроїв до виходів YPbPr, L, R (стор. 11, поз. 13)
- Режим VGA використовується при підключенні комп'ютера до входів VGA і PC AUDIO (стор. 11, поз. 15 і 16). спочатку слід включити комп'ютер, а потім телевізор.
- Режими HDMI1 і HDMI2 використовуються при підключенні зовнішніх пристроїв до мультимедійних входам високого дозволу HDMI1 і HDMI2 (стор. 11, поз. 12).
- Режим AV використовується при підключенні композитного відеосигналу до входу Video і аудіосигналу до входів L, R (стор. 11, поз 18).