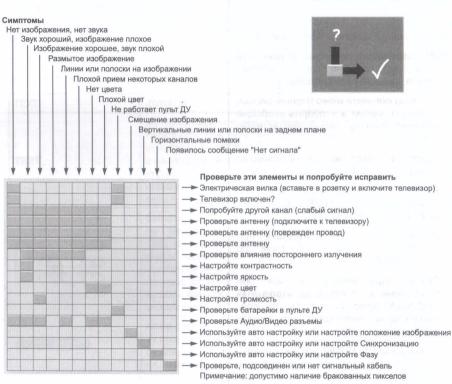

### МОЖЛИВІ НЕСПРАВНОСТІ І МЕТОДИ ЇХ УСУНЕННЯ

Якщо у Вас виникли проблеми з телевізором, то перш, ніж звертатися в підприємство

сервісу, ознайомтеся з наведеними в таблиці можливими несправностями і спробуйте самостійно усунути їх.

- --- Проверьте, подсоединен или нет сигнальный кабель Примечание: допустимо наличие бракованных пикселов