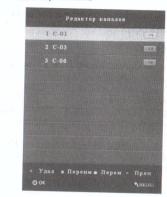

## 4. Редактор каналів

Ви можете видалити, перейменувати, пропустити, перемістити потрібний вам номер каналу.

### видалення каналу

- За допомогою кнопок [▼▲] виберіть номер каналу для видалення.
- Натисніть «червону кнопку» для видалення обраного Вами каналу.

## Редагування назви каналу

- За допомогою курсору виберіть номер каналу для редагування.Натисніть «зелену кнопку».
- За допомогою кнопок [▼▲] виберіть літери, за допомогою кнопок [◀▶] переміщайте курсор по буквах.
- Натисніть кнопку MENU для виходу з режиму редагування назви каналу. Натисніть кнопку EXIT для виходу з меню.
- Примітка:

### переміщення каналу

- За допомогою курсору виберіть номер каналу для редагування.
- Натисніть «жовту кнопку», на екрані з'явиться жовтий курсор.
- За допомогою кнопок [ 🕶 🔺 ] перемістіть канал в потрібне Вам місце.

## пропуск каналу

- За допомогою кнопок [ ] виберіть номер каналу для пропуску.
- Натисніть «синю кнопку» на правій стороні номера обраного Вами каналу для пропуску з'явиться значок [O].
- Для скасування даної функції натисніть «Синю кнопку» ще раз, при цьому значок [0] зникне
- 5. Оновлення програмного забезпечення (USB) Ви можете оновити програмне забезпечення вашого телевізора за допомогою USB-флеш носія.